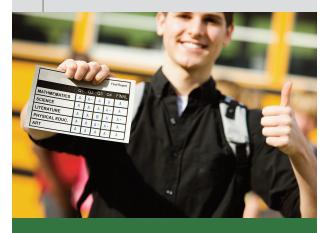

# Want to earn \$30\*?

Show us your current report card\* and money\*\* will be deposited into your CUSB Bank account through our Learn to Earn Program!

#### Here's how it works:

\*No specific grade requirements are necessary to earn money. We encourage everyone to keep learning!

\*\*Account holders can earn up to \$30 per calendar school year. Account holders age 3-14 (must be enrolled in Preschool/Playgroup or higher to participate) will have the money deposited into their CUSB Bank savings or checking account. Account holders age 15-18 will have the money deposited into their CUSB Bank checking account only. Waverly-Shell Rock and St. Paul's Lutheran Elementary students grades Pre-Kindergarten - 6th grade must bring their report cards into the bank during lobby hours at the end of each trimester to receive \$10 deposits (3 times a year). Waverly-Shell Rock and St. Paul's Lutheran 7th grade - High School students must bring their report cards into the bank during lobby hours at the end of each semester to receive \$15 deposits (2 times a year).