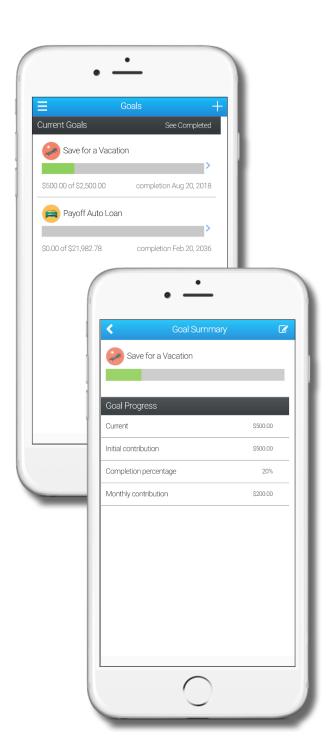

#### **Goals**

To view progress on current financial goals, select "Goals" out of the navigation options.

To view completed goals select "See Completed" in the right corner of the application.

To add a new goal, select the "+" symbol at the top of the screen next to the "Goals" title.