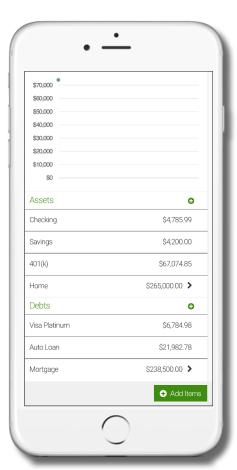

#### **Net Worth**

To view your current Net Worth, select "Net Worth" out of the menu.

The graph shows changes in your net worth over a period of time.

To view all associated assets and debt, scroll down.

You may add a new asset or debt by choosing the "+" symbol next to "Assets" or the "+" symbol next to "Debts."

Navless version