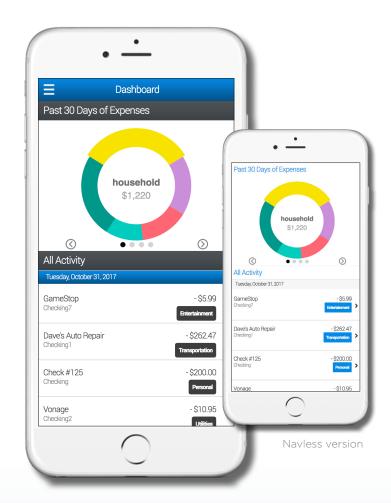

#### **Dashboard**

At the top of the Dashboard you can swipe through the available widgets. Your expense widget appears first. Swipe from right to left to navigate to the budget widget, cash-flow and net worth widgets.

By scrolling down, you can view your most recent transactions and create or edit tags.

To edit a transaction, select the transaction on the screen. In the transaction detail you can change the transaction name, edit the tag, create a budget using the tag or add the transaction as a bill to your cash flow calendar.

Once you have made all changes, click the green save button to navigate back to the Dashboard.