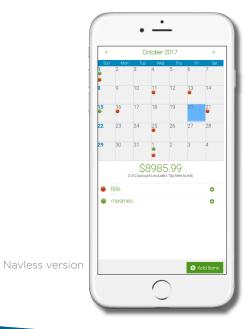

#### **Cash Flow**

Select "Cash Flow" from the navigation options to view your cash flow calendar.

The calendar will show at the top of the screen. Any day with an associated bill or income will show with a green circle for income and a red circle for a bill. To view a specific day's events, select the date on the calendar.

The projected cash flow for that day will be shown below the calendar.

Each bill or income scheduled for the day will appear at the bottom on the screen.

To add a new bill or income, select the "+" symbol next to "Bills" or "Incomes" at the bottom on the screen or the "+" symbol located in the top right.