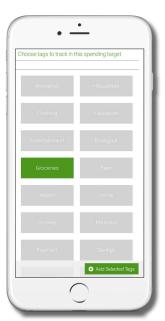

## **Budget**

To view your existing budgets and current progress select "Budget" out of the navigation.

The meter will show current overall budgeting progress for the current month.

To view specific budgets scroll down and view progress.

To view budget specifics, edit or delete a budget, select the desired budget out of the list.

To create a new budget, scroll down and select the green "Add a Spending Target" option.