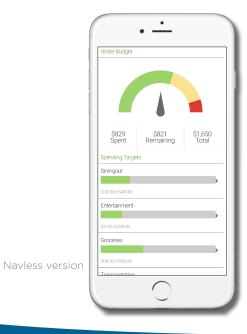

## **Budget**

To view your existing budgets and current progress select "Budget" out of the navigation.

The meter will show current overall budgeting progress for the current month.

To view specific budgets scroll down and view progress.

To view budget specifics, edit or delete a budget, select the desired budget out of the list.

To create a new budget, scroll down and select the green "Add a Spending Target" option.