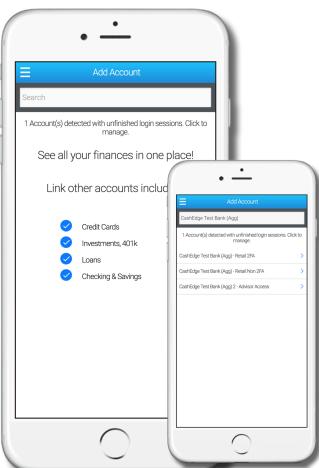

## **Add Accounts**

To add a new account to your PFM, select "Add Account" out of the menu.

Using the search bar, enter in the desired financial institution and select it from the list.

Enter in the desired information and connect the account to PFM.