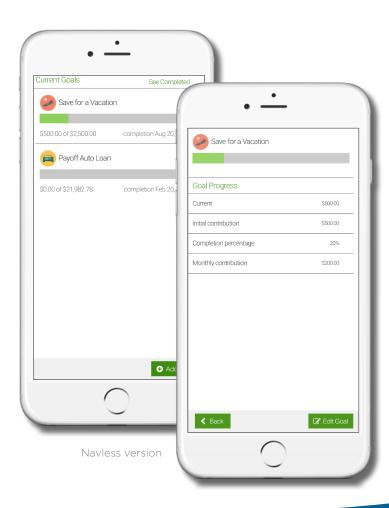

#### **Goals**

To view progress on current financial goals, select "Goals" out of the navigation options.

To view completed goals select "See Completed" in the right corner of the application.

To add a new goal, select the "+" symbol at the top of the screen next to the "Goals" title.