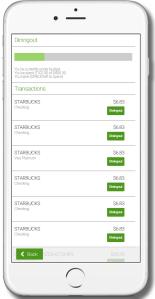

By scrolling down, you can view your most recent transactions and create or edit tags.

To edit a transaction, select the transaction on the screen. In the transaction detail you can change the transaction name, edit the tag, create a budget using the tag or add the transaction as a bill to your cash flow calendar.

Once you have made all changes, click the green save button to navigate back to the Dashboard.