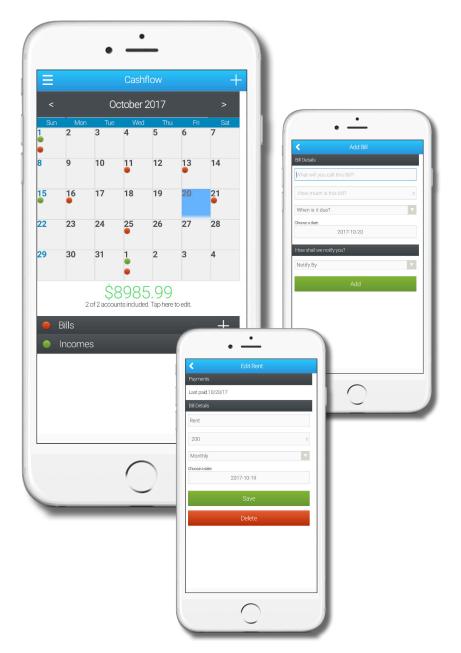

#### **Cash Flow**

Select "Cash Flow" from the navigation options to view your cash flow calendar.

The calendar will show at the top of the screen. Any day with an associated bill or income will show with a green circle for income and a red circle for a bill. To view a specific day's events, select the date on the calendar.

The projected cash flow for that day will be shown below the calendar.

Each bill or income scheduled for the day will appear at the bottom on the screen.

To add a new bill or income, select the "+" symbol next to "Bills" or "Incomes" at the bottom on the screen or the "+" symbol located in the top right.