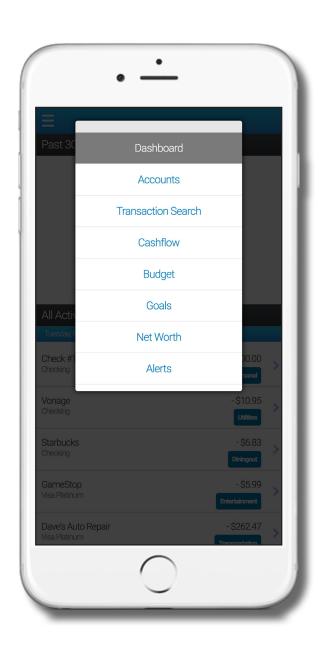

## **Navigation**

To navigate between features within PFM, select the menu button located at the top right of the screen next to the product name. This will open the selection of features and options from the left side.