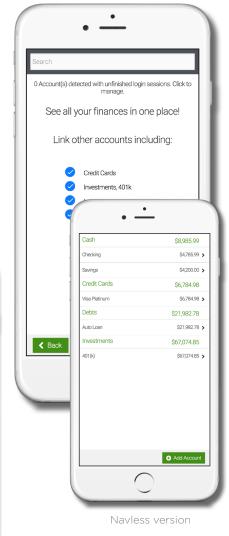

#### **Accounts**

To view all accounts connected to your PFM, choose "Accounts" in the navigation menu.

To view specific account details, select the account out of the list. Here you can see a list of recent transactions associated with the select account.

## **Add Accounts**

To add a new account to your PFM, select "Add Account" out of the menu.

Using the search bar, enter in the desired financial institution and select it from the list.

Enter in the desired information and connect the account to PFM.

Navless version