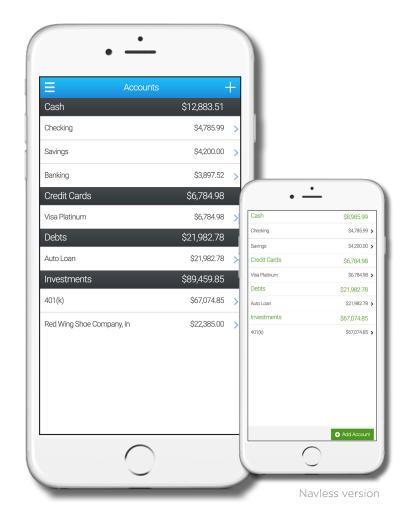

#### **Accounts**

To view all accounts connected to your PFM, choose "Accounts" in the navigation menu.

To view specific account details, select the account out of the list. Here you can see a list of recent transactions associated with the select account.