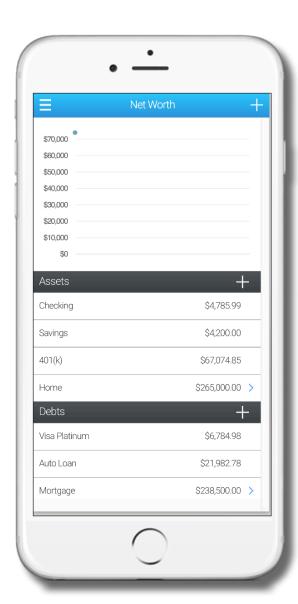

#### **Net Worth**

To view your current Net Worth, select "Net Worth" out of the menu.

The graph shows changes in your net worth over a period of time.

To view all associated assets and debt, scroll down.

You may add a new asset or debt by choosing the "+" symbol next to "Assets" or the "+" symbol next to "Debts."

Navless version