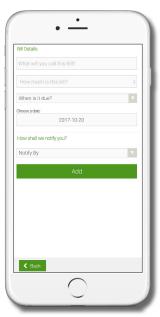

The projected cash flow for that day will be shown below the calendar.

Each bill or income scheduled for the day will appear at the bottom on the screen.

To add a new bill or income, select the "+" symbol next to "Bills" or "Incomes" at the bottom on the screen or the "+" symbol located in the top right.