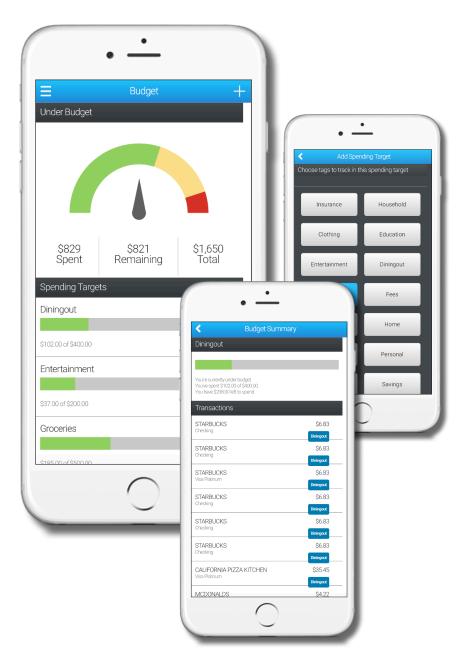

## **Budget**

To view your existing budgets and current progress select "Budget" out of the navigation.

The meter will show current overall budgeting progress for the current month.

To view specific budgets scroll down and view progress.

To view budget specifics, edit or delete a budget, select the desired budget out of the list.

To create a new budget, scroll down and select the green "Add a Spending Target" option.