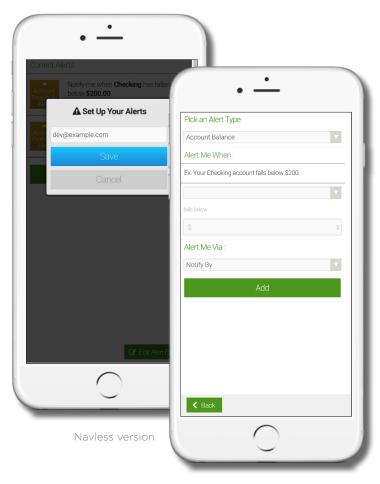

### **Alerts**

To view current alerts, select "Alerts" out of the navigation. To edit or change a current alert, select the alert out of the list.

To create a new alert, select the green "Add a New Alert" button.