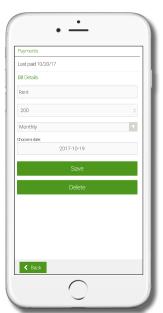

The projected cash flow for that day will be shown below the calendar.

Each bill or income scheduled for the day will appear at the bottom on the screen.

To add a new bill or income, select the "+" symbol next to "Bills" or "Incomes" at the bottom on the screen or the "+" symbol located in the top right.