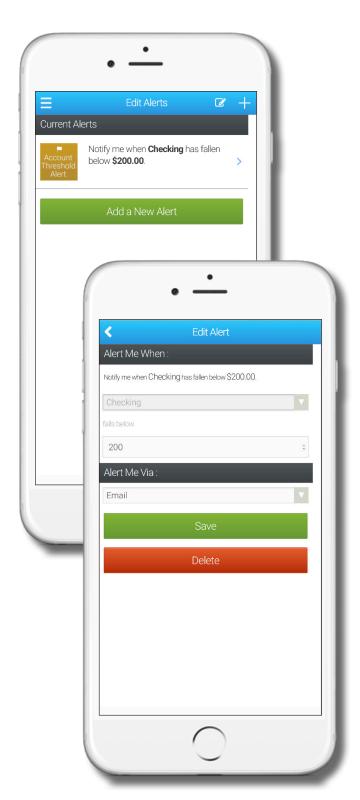

### **Alerts**

To view current alerts, select "Alerts" out of the navigation. To edit or change a current alert, select the alert out of the list.

To create a new alert, select the green "Add a New Alert" button.