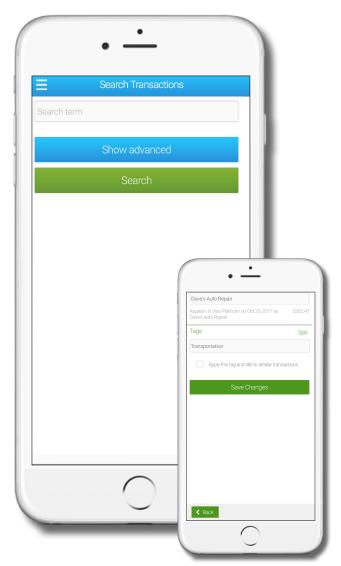

## **Transaction Search**

To search through your transactions, select "Transaction Search" from the menu.

Type in the transaction you wish to search or show advanced searching options to search by tag or transaction amount.

Once you declare your criteria, select the "Search" button at the bottom of the page.