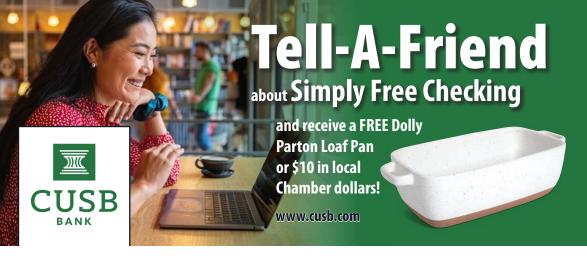

## **Tell-A-Friend** and you'll both get this free gift!

## **Dolly Parton Loaf Pan**

Make your favorite breads quickly and easily with the 11" x 5" Dolly Parton Loaf Pan. It's a great addition to any kitchen.